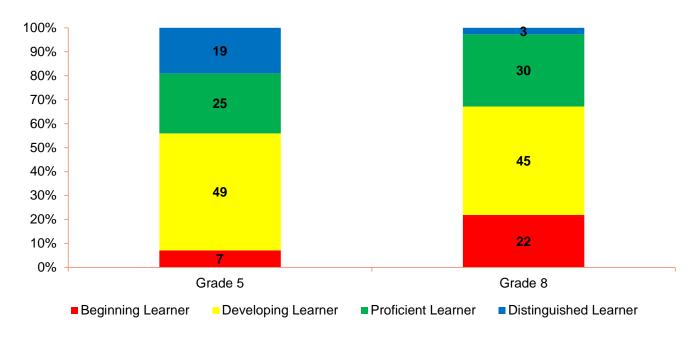

# Georgia Milestones TMSA Results

Spring 2019



## **Reading Status**





## **English Language Arts**





#### **Mathematics**







#### Science





#### **Social Studies**





# Georgia Milestones TMSA Results

Spring 2018 vs. Spring 2019



## Reading Status - Elementary





#### Grade 3 - ELA

2018 26% Developing Learner and Above 27% 30% 73% 17% ■ Beginning Learner **Developing Learner** ■ Proficient Learner ■ Distinguished Learner 2019





#### **Grade 3 - Mathematics**





#### Grade 4 - ELA



#### **Grade 4 - Mathematics**





#### Grade 5 - ELA

■ Beginning Learner

■ Proficient Learner

2018

2019

27%

46%

9%



Developing Learner

■ Distinguished Learner

Beginning LearnerProficient LearnerDeveloping LearnerDistinguished Learner



#### **Grade 5 - Mathematics**





#### **Grade 5 - Science**









#### **Grade 5 – Social Studies**





## Reading Status – Middle School





#### Grade 6 - ELA





#### **Grade 6 - Mathematics**





####