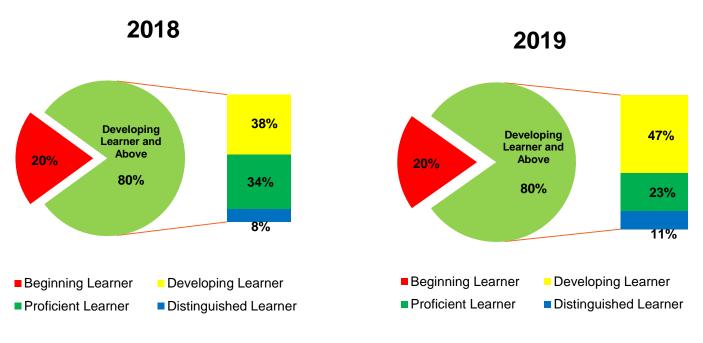

s. Spring 2019



## Reading Status - Elementary





#### Grade 3 - ELA

2018 26% Developing Learner and Above 27% 30% 73% 17% ■ Beginning Learner **Developing Learner** ■ Proficient Learner ■ Distinguished Learner 2019





#### **Grade 3 - Mathematics**





#### Grade 4 - ELA



#### **Grade 4 - Mathematics**





#### Grade 5 - ELA

■ Beginning Learner

■ Proficient Learner

2018

2019

27%

46%

9%



Developing Learner

■ Distinguished Learner

Beginning LearnerProficient LearnerDeveloping LearnerDistinguished Learner



#### **Grade 5 - Mathematics**





#### **Grade 5 - Science**









#### **Grade 5 – Social Studies**





## Reading Status – Middle School





#### Grade 6 - ELA





#### **Grade 6 - Mathematics**





#### Grade 7 - ELA





#### **Grade 7 - Mathematics**







#### Grade 8 - ELA





### **Grade 9 - Literature & Composition**





■ Beginning Learner ■ Developing Learner ■ Proficient Learner ■ Distinguished Learner



#### **Grade 8 - Mathematics**



## Grade 8 – Algebra I







#### Grade 8 – Science



## Grade 8 – Physical Science





#### Grade 8 – Social Studies