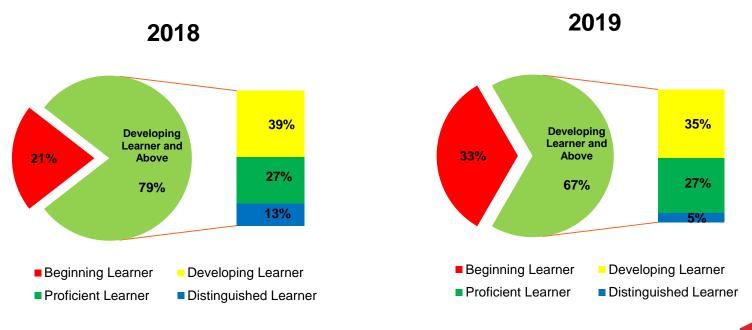

# Georgia Milestones TMSA Results

Spring 2018 vs. Spring 2019

#### **Grade 3 - Mathematics**