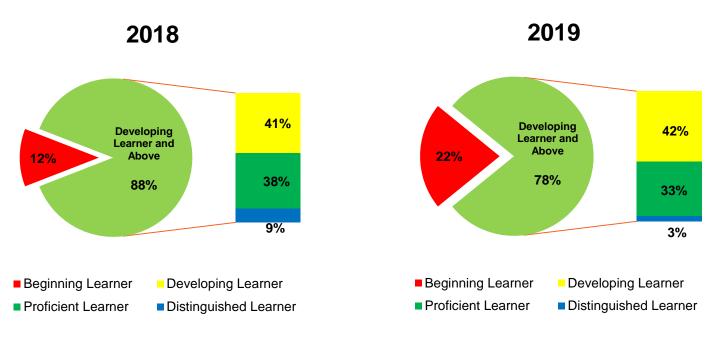

lestones TMSA Results

Spring 2018 vs. Spring 2019



## Reading Status - Elementary





#### Grade 3 - ELA

2018 26% Developing Learner and Above 27% 30% 73% 17% ■ Beginning Learner **Developing Learner** ■ Proficient Learner ■ Distinguished Learner 2019





#### **Grade 3 - Mathematics**





#### Grade 4 - ELA



#### **Grade 4 - Mathematics**





#### Grade 5 - ELA

■ Beginning Learner

■ Proficient Learner

2018

2019

27%

46%

9%



Developing Learner

■ Distinguished Learner

Beginning LearnerProficient LearnerDeveloping LearnerDistinguished Learner



#### **Grade 5 - Mathematics**





#### **Grade 5 - Science**









#### **Grade 5 – Social Studies**





## Reading Status – Middle School





#### Grade 6 - ELA





#### **Grade 6 - Mathematics**





#### Grade 7 - ELA





#### **Grade 7 - Mathematics**







#### Grade 8 - ELA





### **Grade 9 - Literature & Composition**





■ Beginning Learner ■ Developing Learner ■ Proficient Learner ■ Distinguished Learner



#### **Grade 8 - Mathematics**



## Grade 8 – Algebra I







#### Grade 8 – Science



## Grade 8 – Physical Science





#### Grade 8 – Social Studies