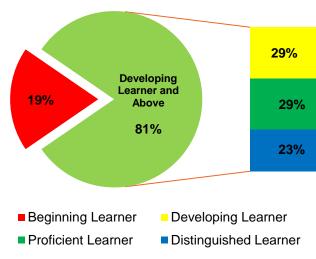

#### Grade 3 - ELA

2018 26% Developing Learner and Above 27% 30% 73% 17% ■ Beginning Learner **Developing Learner** ■ Proficient Learner ■ Distinguished Learner 2019