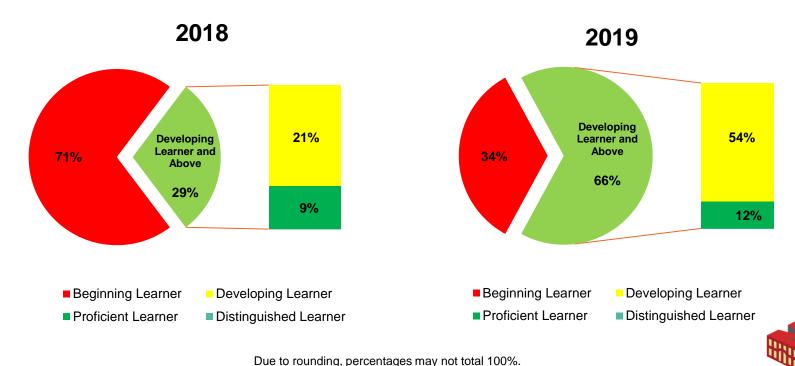

*





#### Grade 4 - ELA



#### **Grade 4 - Mathematics**





#### Grade 5 - ELA

■ Beginning Learner

■ Proficient Learner

2018

2019

27%

46%

9%



Developing Learner

■ Distinguished Learner

Beginning LearnerProficient LearnerDeveloping LearnerDistinguished Learner



#### **Grade 5 - Mathematics**





#### **Grade 5 - Science**









#### **Grade 5 – Social Studies**





## Reading Status – Middle School





#### Grade 6 - ELA





#### **Grade 6 - Mathematics**





#### Grade 7 - ELA





#### **Grade 7 - Mathematics**







#### Grade 8 - ELA





### **Grade 9 - Literature & Composition**





■ Beginning Learner ■ Developing Learner ■ Proficient Learner ■ Distinguished Learner



#### **Grade 8 - Mathematics**



## Grade 8 – Algebra I







#### Grade 8 – Science



## Grade 8 – Physical Science





#### Grade 8 – Social Studies