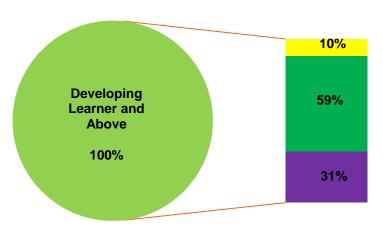

18 26% Developing Learner and Above 27% 30% 73% 17% ■ Beginning Learner **Developing Learner** ■ Proficient Learner ■ Distinguished Learner 2019





#### **Grade 3 - Mathematics**





#### Grade 4 - ELA



#### **Grade 4 - Mathematics**





#### Grade 5 - ELA

■ Beginning Learner

■ Proficient Learner

2018

2019

27%

46%

9%



Developing Learner

■ Distinguished Learner

Beginning LearnerProficient LearnerDeveloping LearnerDistinguished Learner



#### **Grade 5 - Mathematics**





#### **Grade 5 - Science**









#### **Grade 5 – Social Studies**





## Reading Status – Middle School





#### Grade 6 - ELA





#### **Grade 6 - Mathematics**





#### Grade 7 - ELA





#### **Grade 7 - Mathematics**







#### Grade 8 - ELA





### **Grade 9 - Literature & Composition**





■ Beginning Learner ■ Developing Learner ■ Proficient Learner ■ Distinguished Learner



#### **Grade 8 - Mathematics**



## Grade 8 – Algebra I







#### Grade 8 – Science



## Grade 8 – Physical Science





#### Grade 8 – Social Studies