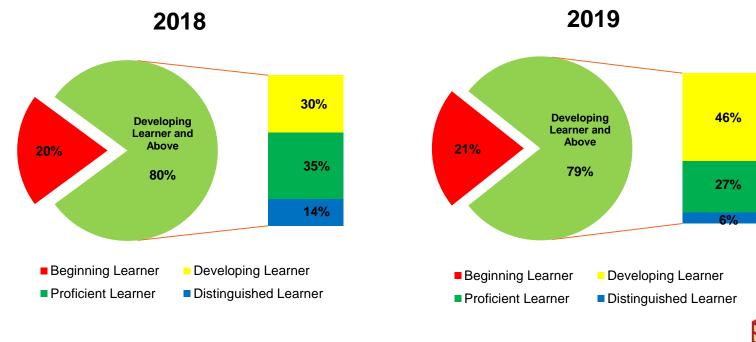

# Georgia Milestones TMSA Results

Spring 2019



## **Reading Status**





## **English Language Arts**





#### **Mathematics**







#### Science





#### **Social Studies**





# Georgia Milestones TMSA Results

Spring 2018 vs. Spring 2019



## Reading Status - Elementary





#### Grade 3 - ELA

2018 26% Developing Learner and Above 27% 30% 73% 17% ■ Beginning Learner **Developing Learner** ■ Proficient Learner ■ Distinguished Learner 2019





#### **Grade 3 - Mathematics**





#### Grade 4 - ELA



#### **Grade 4 - Mathematics**





#### Grade 5 - ELA

■ Beginning Learner

■ Proficient Learner

2018

2019

27%

46%

9%



Developing Learner

■ Distinguished Learner

Beginning LearnerProficient LearnerDeveloping LearnerDistinguished Learner



#### **Grade 5 - Mathematics**





#### **Grade 5 - Science**









#### **Grade 5 – Social Studies**





## Reading Status – Middle School





#### Grade 6 - ELA





#### **Grade 6 - Mathematics**





#### Grade 7 - ELA





#### **Grade 7 - Mathematics**







#### Grade 8 - ELA





### **Grade 9 - Literature & Composition**





■ Beginning Learner ■ Developing Learner ■ Proficient Learner ■ Distinguished Learner



#### **Grade 8 - Mathematics**



## Grade 8 – Algebra I







#### Grade 8 – Science



## Grade 8 – Physical Sci