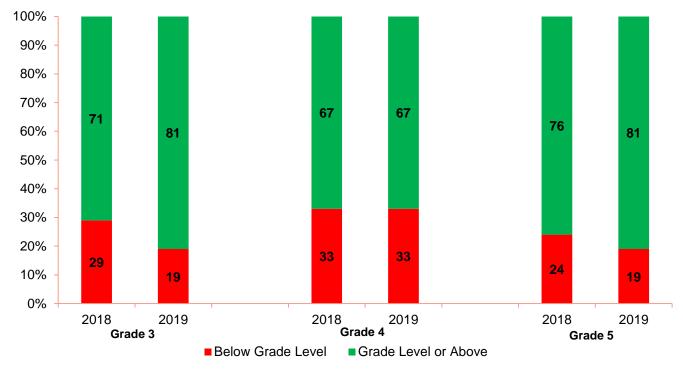

## Reading Status - Elementary

#### **Grade 3 - Mathematics**

#### **Grade 4 - Mathematics**

#### **Grade 5 - Mathematics**