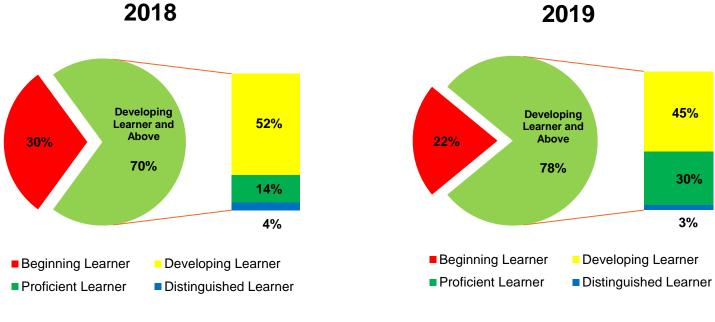

# Grade 5 - ELA

■ Beginning Learner

■ Proficient Learner

2018

2019

27%

46%

9%



Developing Learner

■ Distinguished Learner

Beginning LearnerProficient LearnerDeveloping LearnerDistinguished Learner



#### **Grade 5 - Mathematics**





#### **Grade 5 - Science**









#### **Grade 5 – Social Studies**





## Reading Status – Middle School





#### Grade 6 - ELA





#### **Grade 6 - Mathematics**





#### Grade 7 - ELA





#### **Grade 7 - Mathematics**







#### Grade 8 - ELA





### **Grade 9 - Literature & Composition**





■ Beginning Learner ■ Developing Learner ■ Proficient Learner ■ Distinguished Learner



#### **Grade 8 - Mathematics**



## Grade 8 – Algebra I







#### Grade 8 – Science



## Grade 8 – Physical Science





#### Grade 8 – Social Studies