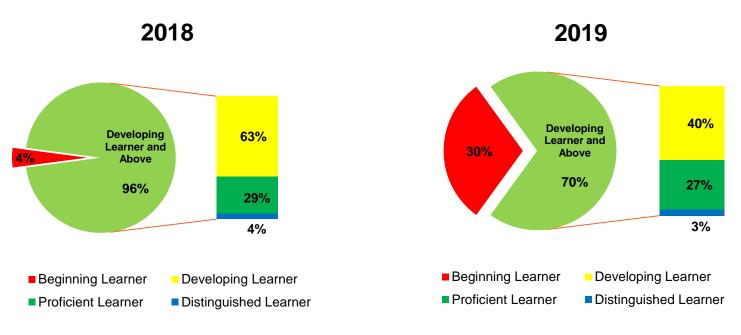

#### **Grade 3 - Mathematics**





#### Grade 4 - ELA



#### **Grade 4 - Mathematics**





#### Grade 5 - ELA

■ Beginning Learner

■ Proficient Learner

2018

2019

27%

46%

9%



Developing Learner

■ Distinguished Learner

Beginning LearnerProficient LearnerDeveloping LearnerDistinguished Learner



#### **Grade 5 - Mathematics**





#### **Grade 5 - Science**









#### **Grade 5 – Social Studies**





## Reading Status – Middle School





#### Grade 6 - ELA





#### **Grade 6 - Mathematics**





#### Grade 7 - ELA





#### **Grade 7 - Mathematics**







#### Grade 8 - ELA





### **Grade 9 - Literature & Composition**





■ Beginning Learner ■ Developing Learner ■ Proficient Learner ■ Distinguished Learner



#### **Grade 8 - Mathematics**



## Grade 8 – Algebra I







#### Grade 8 – Science



## Grade 8 – Physical Science





#### Grade 8 – Social Studies