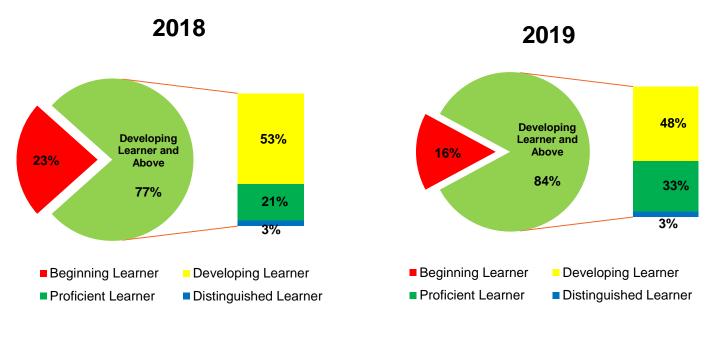

# Georgia Milestones TMSA Results

Spring 2019



## **Reading Status**





## **English Language Arts**





#### **Mathematics**







#### Science





#### **Social Studies**





# Georgia Milestones TMSA Results

Spring 2018 vs. Spring 2019



## Reading Status - Elementary





#### Grade 3 - ELA

2018 26% Developing Learner and Above 27% 30% 73% 17% ■ Beginning Learner **Developing Learner** ■ Proficient Learner ■ Distinguished Learner 2019





#### **Grade 3 - Mathematics**





#### Grade 4 - ELA



#### **Grade 4 - Mathematics**





#### Grade 5 - ELA

■ Beginning Learner

■ Proficient Learner

2018

2019

27%

46%

9%



Developing Learner

■ Distinguished Learner

Beginning LearnerProficient LearnerDeveloping LearnerDistinguished Learner



#### **Grade 5 - Mathematics**





#### **Grade 5 - Science**









#### **Grade 5 – Social Studies**





## Reading Status – Middle School





#### Grade 6 - ELA





#### **Grade 6 - Mathematics**





#### Grade 7 - ELA





#### **Grade 7 - Mathematics**







#### Grade 8 - ELA





### **Grade 9 - Literature & Composition**





■ Beginning Learner ■ Developing Learner ■ Proficient Learner ■ Distinguished Learner



#### **Grade 8 - Mathematics**



## Grade 8 – Algebra I







#### Grade 8 – Science



## Grade 8 – Physical Science





#### Grade 8 – Social St