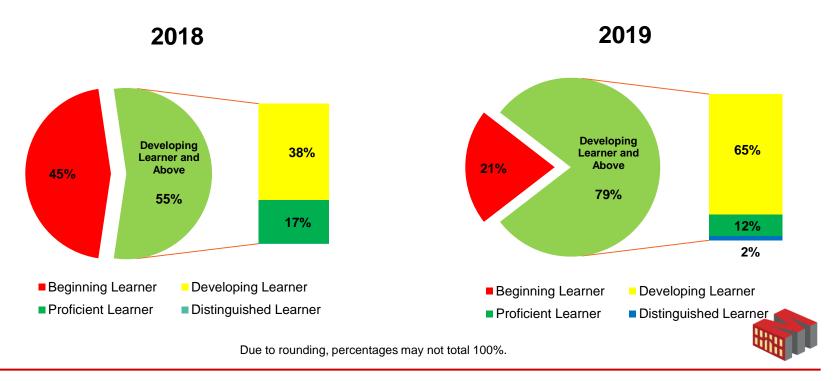

nguished Learner 2019





#### **Grade 3 - Mathematics**





#### Grade 4 - ELA



#### **Grade 4 - Mathematics**





#### Grade 5 - ELA

■ Beginning Learner

■ Proficient Learner

2018

2019

27%

46%

9%



Developing Learner

■ Distinguished Learner

Beginning LearnerProficient LearnerDeveloping LearnerDistinguished Learner



#### **Grade 5 - Mathematics**





#### **Grade 5 - Science**









#### **Grade 5 – Social Studies**





## Reading Status – Middle School





#### Grade 6 - ELA





#### **Grade 6 - Mathematics**





#### Grade 7 - ELA





#### **Grade 7 - Mathematics**







#### Grade 8 - ELA





### **Grade 9 - Literature & Composition**





■ Beginning Learner ■ Developing Learner ■ Proficient Learner ■ Distinguished Learner



#### **Grade 8 - Mathematics**



## Grade 8 – Algebra I







#### Grade 8 – Science



## Grade 8 – Physical Science





#### Grade 8 – Social Studies