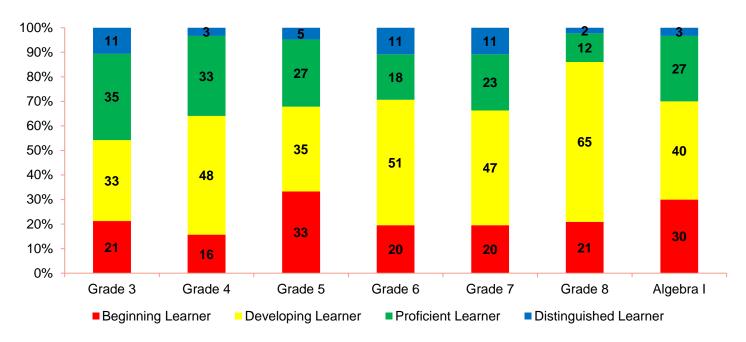

# Georgia Milestones TMSA Results

Spring 2019



## **Reading Status**





## **English Language Arts**





#### **Mathematics**







#### Science





#### **Social Studies**





# Georgia Milestones TMSA Results

Spring 2018 vs. Spring 2019



## Reading Status - Elementary





#### Grade 3 - ELA

2018 26% Developing Learner and Above 27% 30% 73% 17% ■ Beginning Learner **Developing Learner** ■ Proficient Learner ■ Distinguished Learner 2019





#### **Grade 3 - Mathematics**





#### Grade 4 - ELA



#### **Grade 4 - Mathematics**





#### Grade 5 - ELA

■ Beginning Learner

■ Proficient Learner

2018

2019

27%

46%

9%



Developing Learner

■ Distinguished Learner

Beginning LearnerProficient LearnerDeveloping LearnerDistinguished Learner



#### **Grade 5 - Mathematics**





#### **Grade 5 - Science**









#### **Grade 5 – Social Studies**





## Reading Status – Middle School





#### Grade 6 -