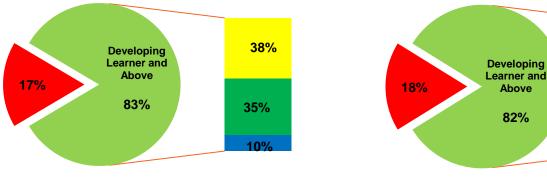

#### Grade 5 - ELA

■ Beginning Learner

■ Proficient Learner

2018

2019

27%

46%

9%

Developing Learner

■ Distinguished Learner

Beginning LearnerProficient LearnerDeveloping LearnerDistinguished Learner