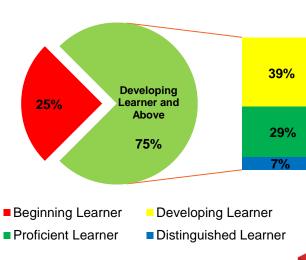

pring 2019



## **Reading Status**





## **English Language Arts**





#### **Mathematics**







#### Science





#### **Social Studies**





# Georgia Milestones TMSA Results

Spring 2018 vs. Spring 2019



## Reading Status - Elementary





#### Grade 3 - ELA

2018 26% Developing Learner and Above 27% 30% 73% 17% ■ Beginning Learner **Developing Learner** ■ Proficient Learner ■ Distinguished Learner 2019





#### **Grade 3 - Mathematics**





#### Grade 4 - ELA



#### **Grade 4 - Mathematics**





#### Grade 5 - ELA

■ Beginning Learner

■ Proficient Learner

2018

2019

27%

46%

9%



Developing Learner

■ Distinguished Learner

Beginning LearnerProficient LearnerDeveloping LearnerDistinguished Learner



#### **Grade 5 - Mathematics**





#### **Grade 5 - Science**









#### **Grade 5 – Social Studies**





## Reading Status – Middle School





#### Grade 6 - ELA





#### **Grade 6 - Mathematics**





#### Grade 7 - ELA





#### **Grade 7 - Mathematics**







#### Grade 8 - ELA





### **Grade 9 - Literature & Composition**





■ Beginning Learner ■ Developing Learner ■ Proficient Learner ■ Distinguished Learner



#### **Grade 8 - Mathematics**



## Grade 8 – Algebra I







#### Grade 8 – Science



## Grade 8 – Physical Science





#### Grade 8 – Social Studies