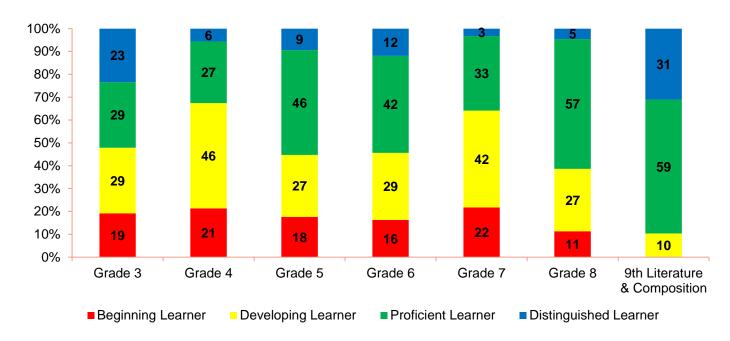

# Georgia Milestones TMSA Results

Spring 2019



## **Reading Status**





## **English Language Arts**





#### **Mathematics**







#### Science





#### **Social Studies**





# Georgia Milestones TMSA Results

Spring 2018 vs. Spring 2019



## Reading Status - Elementary





#### Grade 3 - ELA

2018 26% Developing Learner and Above 27% 30% 73% 17% ■ Beginning Learner **Developing Learner** ■ Proficient Learner ■ Distinguished Learner 2019





#### **Grade 3 - Mathematics**





#### Grade 4 - ELA



#### **Grade 4 - Mathematics**





#### Grade 5 - ELA

■ Beginning Learner

■ Proficient Learner

2018

2019

27%

46%

9%



Developing Learner

■ Distinguished Learner

Beginning LearnerProficient LearnerDeveloping LearnerDistinguished Learner



#### **Grade 5 - Mathematics**





#### **Grade 5 - Science**









#### **Grade 5 – Social Studies**





## Reading Status – Middle S