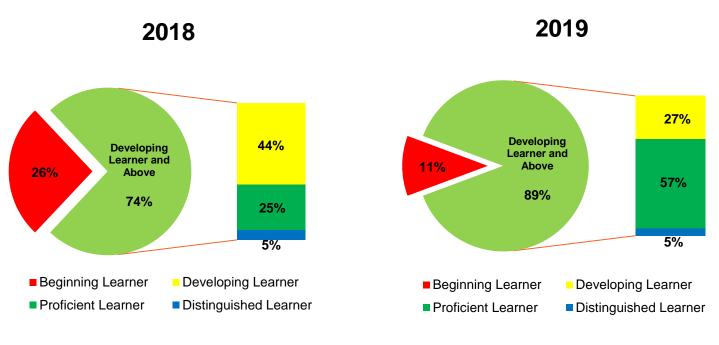

ng Status - Elementary





#### Grade 3 - ELA

2018 26% Developing Learner and Above 27% 30% 73% 17% ■ Beginning Learner **Developing Learner** ■ Proficient Learner ■ Distinguished Learner 2019





#### **Grade 3 - Mathematics**





#### Grade 4 - ELA



#### **Grade 4 - Mathematics**





#### Grade 5 - ELA

■ Beginning Learner

■ Proficient Learner

2018

2019

27%

46%

9%



Developing Learner

■ Distinguished Learner

Beginning LearnerProficient LearnerDeveloping LearnerDistinguished Learner



#### **Grade 5 - Mathematics**





#### **Grade 5 - Science**









#### **Grade 5 – Social Studies**





## Reading Status – Middle School





#### Grade 6 - ELA





#### **Grade 6 - Mathematics**





#### Grade 7 - ELA





#### **Grade 7 - Mathematics**







#### Grade 8 - ELA





### **Grade 9 - Literature & Composition**





■ Beginning Learner ■ Developing Learner ■ Proficient Learner ■ Distinguished Learner



#### **Grade 8 - Mathematics**



## Grade 8 – Algebra I







#### Grade 8 – Science



## Grade 8 – Physical Science





#### Grade 8 – Social Studies