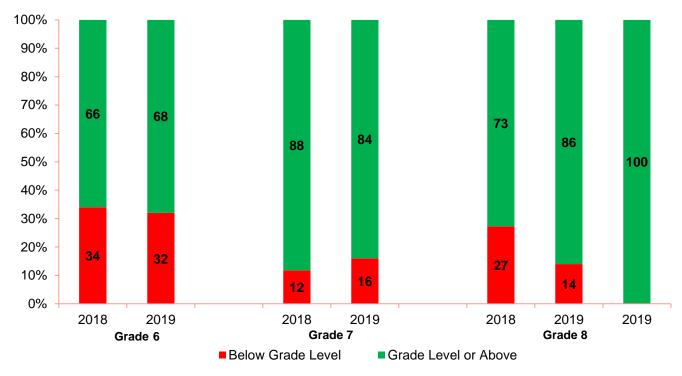

# **Mathematics**







#### Science





#### **Social Studies**





# Georgia Milestones TMSA Results

Spring 2018 vs. Spring 2019



## Reading Status - Elementary





#### Grade 3 - ELA

2018 26% Developing Learner and Above 27% 30% 73% 17% ■ Beginning Learner **Developing Learner** ■ Proficient Learner ■ Distinguished Learner 2019





#### **Grade 3 - Mathematics**





#### Grade 4 - ELA



#### **Grade 4 - Mathematics**





#### Grade 5 - ELA

■ Beginning Learner

■ Proficient Learner

2018

2019

27%

46%

9%



Developing Learner

■ Distinguished Learner

Beginning LearnerProficient LearnerDeveloping LearnerDistinguished Learner



#### **Grade 5 - Mathematics**





#### **Grade 5 - Science**









#### **Grade 5 – Social Studies**





## Reading Status – Middle School





#### Grade 6 - ELA





#### **Grade 6 - Mathematics**





#### Grade 7 - ELA





#### **Grade 7 - Mathematics**







#### Grade 8 - ELA





### **Grade 9 - Literature & Composition**





■ Beginning Learner ■ Developing Learner ■ Proficient Learner ■ Distinguished Learner



#### **Grade 8 - Mathematics**



## Grade 8 – Algebra I







#### Grade 8 – Science



## Grade 8 – Physical Science





#### Grade 8 – Social Studies