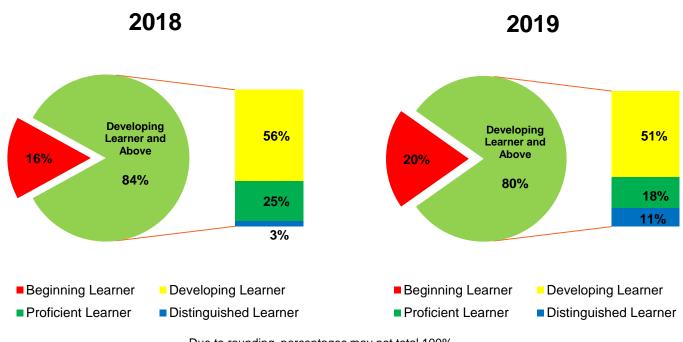

dies**





# Georgia Milestones TMSA Results

Spring 2018 vs. Spring 2019



## Reading Status - Elementary





#### Grade 3 - ELA

2018 26% Developing Learner and Above 27% 30% 73% 17% ■ Beginning Learner **Developing Learner** ■ Proficient Learner ■ Distinguished Learner 2019





#### **Grade 3 - Mathematics**





#### Grade 4 - ELA



#### **Grade 4 - Mathematics**





#### Grade 5 - ELA

■ Beginning Learner

■ Proficient Learner

2018

2019

27%

46%

9%



Developing Learner

■ Distinguished Learner

Beginning LearnerProficient LearnerDeveloping LearnerDistinguished Learner



#### **Grade 5 - Mathematics**





#### **Grade 5 - Science**









#### **Grade 5 – Social Studies**





## Reading Status – Middle School





#### Grade 6 - ELA





#### **Grade 6 - Mathematics**





#### Grade 7 - ELA





#### **Grade 7 - Mathematics**







#### Grade 8 - ELA





### **Grade 9 - Literature & Composition**





■ Beginning Learner ■ Developing Learner ■ Proficient Learner ■ Distinguished Learner



#### **Grade 8 - Mathematics**



## Grade 8 – Algebra I







#### Grade 8 – Science



## Grade 8 – Physical Science





#### Grade 8 – Social Studies