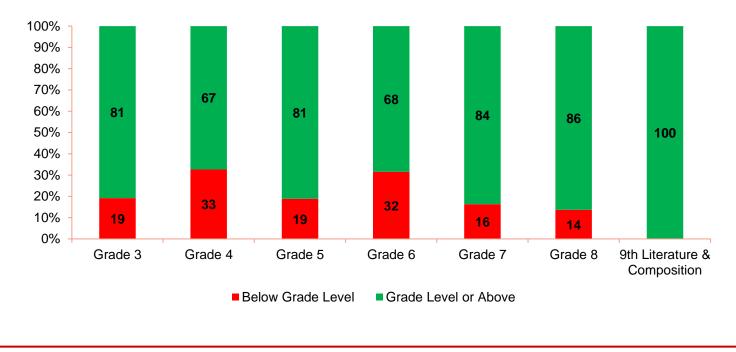

# Georgia Milestones TMSA Results

Spring 2019



## **Reading Status**





## **English Language Arts**





#### **Mathematics**







#### Science





#### **Social Studies**





# Georgia Milestones TMSA Results

Spring 2018 vs. Spring 2019



## Reading Status - Elementary





#### Grade 3 - ELA

2018 26% Developing Learner and Above 27% 30% 73% 17% ■ Beginning Learner **Developing Learner** ■ Proficient Learner ■ Distinguished Learner 2019





#### **Grade 3 - Mathematics**





#### Grade 4 - ELA



#### **Grade 4 - Mathematics**





#### Grade 5 - ELA

■ Beginning Learner

■ Proficient Learner

2018

2019

27%

46%

9%



Developing Learner

■ Distinguished Learner

Beginning LearnerProficient LearnerDeveloping LearnerDistinguished Learner



#### **Grade 5 - Mathematics**





#### **Grade 5 - Science**









#### **Grade 5 – Social Studies**