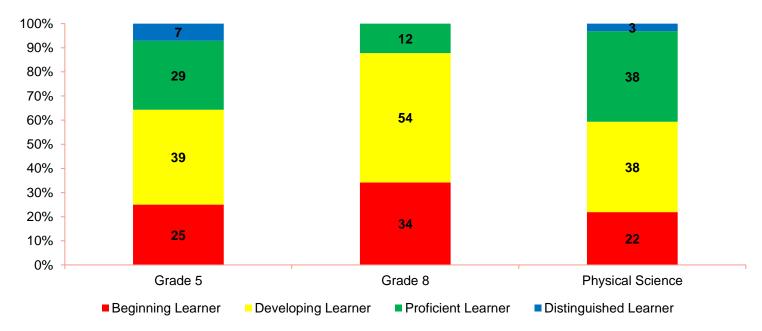

# Georgia Milestones TMSA Results

Spring 2019



## **Reading Status**





## **English Language Arts**





#### **Mathematics**







#### Science





#### **Social Studies**





# Georgia Milestones TMSA Results

Spring 2018 vs. Spring 2019



## Reading Status - Elementary





#### Grade 3 - ELA

2018 26% Developing Learner and Above 27% 30% 73% 17% ■ Beginning Learner **Developing Learner** ■ Proficient Learner ■ Distinguished Learner 2019





#### **Grade 3 - Mathematics**





#### Grade 4 - ELA



#### **Grade 4 - Mathematics**





#### Grade 5 - ELA

■ Beginning Learner

■ Proficient Learner

2018

2019

27%

46%

9%



Developing Learner

■ Distinguished Learner

Beginning LearnerProficient LearnerDeveloping LearnerDistinguished Learner



#### **Grade 5 - Mathematics**





#### **Grade 5 - Science**









#### **Grade 5 – Social Studies**





## Reading Status – Middle School





#### Grade 6 - ELA





#### **Grad