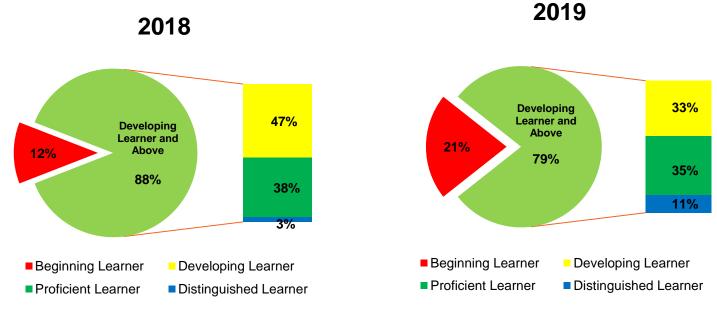

# Georgia Milestones TMSA Results

Spring 2019



## **Reading Status**





## **English Language Arts**





#### **Mathematics**







#### Science





#### **Social Studies**





# Georgia Milestones TMSA Results

Spring 2018 vs. Spring 2019



## Reading Status - Elementary





#### Grade 3 - ELA

2018 26% Developing Learner and Above 27% 30% 73% 17% ■ Beginning Learner **Developing Learner** ■ Proficient Learner ■ Distinguished Learner 2019





#### **Grade 3 - Mathematics**





#### Grade 4 - ELA



#### **Grade 4 - Mathematics**





#### Grade 5 - ELA

■ Beginning Learner

■ Proficient Learner

2018

2019

27%

46%

9%



Developing Learner

■ Distinguished Learner

Beginning LearnerProficient LearnerDeveloping LearnerDistinguished Learner



#### **Grade 5 - Mathematics**





#### **Grade 5 - Science**









#### **Grade 5 – Social Studies**





## Reading Status – Middle School





#### Grade 6 - ELA





#### **Grade 6 - Mathematics**





#### Grade 7 - ELA





#### **Grade 7 - Mathematics**







#### Grade 8 - ELA





### **Grade 9 - Literature & Composition**





■ Beginning Learner ■ Developing Learner ■ Proficient Learner ■ Distinguished Learner



#### **Grade 8 - Mathematics**



## Grade 8 – Algebra I







#### Grade 8 – Science



#