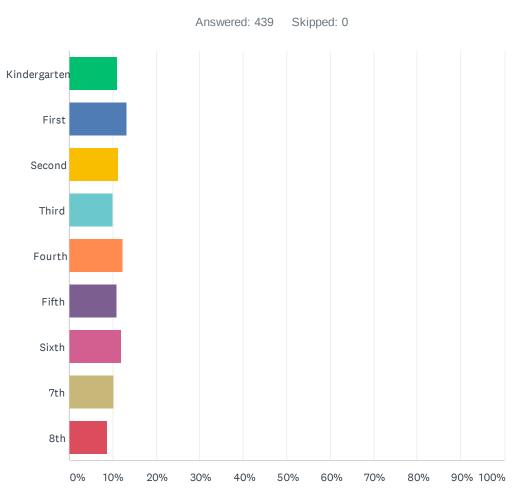

# Q5 Please select the student's current grade level (press the up/down arrows to select the grade level)

| ANSWER CHOICES | RESPONSES |     |
|----------------|-----------|-----|
| Kindergarten   | 11.16%    | 49  |
| First          | 13.21%    | 58  |
| Second         | 11.39%    | 50  |
| Third          | 10.02%    | 44  |
| Fourth         | 12.30%    | 54  |
| Fifth          | 10.93%    | 48  |
| Sixth          | 11.85%    | 52  |
| 7th            | 10.25%    | 45  |
| 8th            | 8.88%     | 39  |
| TOTAL          |           | 439 |