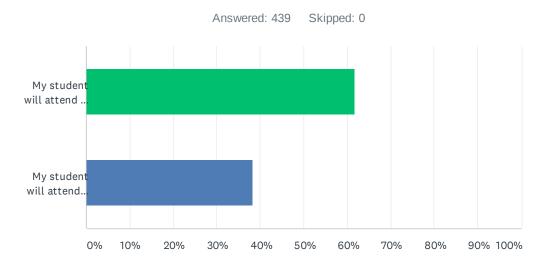

#### Q6 Please select your student's instructional model for second semester.

| ANSWER CHOICES                                                                              | RESPONSES |     |
|---------------------------------------------------------------------------------------------|-----------|-----|
| My student will attend via Universal Remote Learning (virtual instruction)                  | 61.73%    | 271 |
| My student will attend Full Face-to-Face Instruction at the school building 5 days per week | 38.27%    | 168 |
| TOTAL                                                                                       |           | 439 |