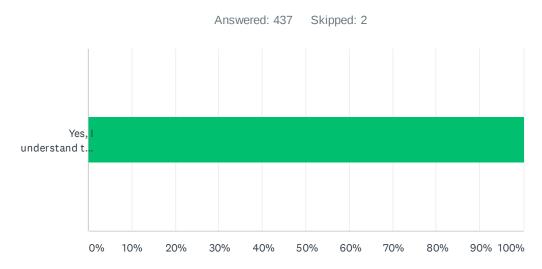

# Q2 I understand that I am making a commitment for the first nine weeks of the Second Semester (January 5 - March 11, 2021).

| ANSWER CHOICES                                                                                   | RESPONSES |     |
|--------------------------------------------------------------------------------------------------|-----------|-----|
| Yes, I understand that I am making a commitment for the first nine weeks of the Second Semester. | 100.00%   | 439 |
| TOTAL                                                                                            |           | 439 |