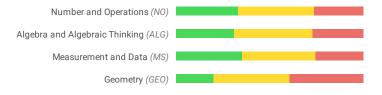

## Placement By Domain

| Switch Table View | Show Results By               |      |     |                |
|-------------------|-------------------------------|------|-----|----------------|
| Placement Summary | Grade                         |      |     |                |
| Showing 9 of 9    |                               |      |     |                |
|                   |                               |      |     | Students       |
| Grade             | Overall Grade-Level Placement |      |     | Assessed/Total |
| Grade K           | _                             |      |     | 0/89           |
|                   |                               |      |     |                |
| Grade 1           |                               | 80%  | 20% | 5/80           |
|                   |                               |      |     |                |
| Grade 2           | 20%                           | 60%  | 20% | 5/93           |
| Grade 3           |                               | 80%  | 20% |                |
|                   |                               | 00 % | 20% | 5/94           |
| Grade 4           | 21%                           | 53%  | 26% | 68/98          |
|                   |                               |      |     |                |
| Grade 5           | 16%                           | 59%  | 25% | 44/99          |
|                   |                               |      |     |                |
| Grade 6           | 21%                           | 55%  | 24% | 33/110         |
|                   |                               |      |     |                |