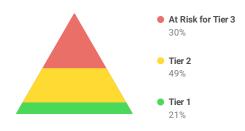

## **Diagnostic Results**



SchoolMAIN STREET ACADEMYSubjectMathAcademic Year2020 - 2021DiagnosticFall DiagnosticPrior DiagnosticNonePlacement DefinitionStandard View

Criterion Referenced

Students Assessed/Total: 256/867

**Overall Placement** 



## Placement By Domain



| Switch Table View | Show Results By               |      |     |                |
|-------------------|-------------------------------|------|-----|----------------|
| Placement Summary | Grade                         |      |     |                |
| Showing 9 of 9    |                               |      |     |                |
|                   |                               |      |     | Students       |
| Grade             | Overall Grade-Level Placement |      |     | Assessed/Total |
| Grade K           | _                             |      |     | 0/89           |
|                   |                               |      |     |                |
| Grade 1           |                               | 80%  | 20% | 5/80           |
|