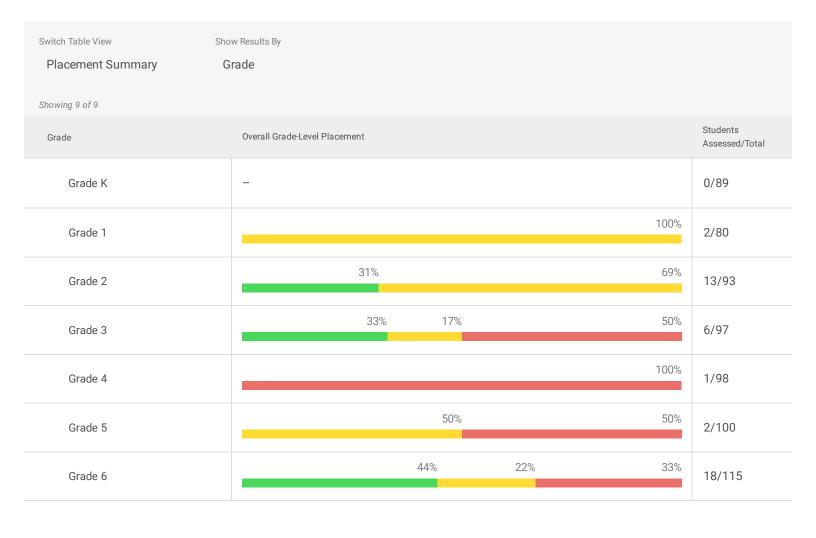

Criterion Referenced

Students Assessed/Total: 143/882

**Overall Placement** 

| Grade   | Overall Grade-Level Placement |     |     |     | Students<br>Assessed/Total |
|---------|-------------------------------|-----|-----|-----|----------------------------|
| Grade 7 |                               | 45% | 26% | 29% | 38/118                     |
| Grade 8 |                               | 48% | 16% | 37% | 63/92                      |