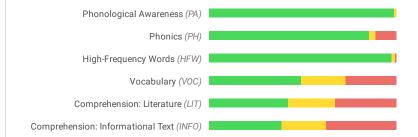

## **Diagnostic Results**



| School               | MAIN STREET ACADEMY |  |  |  |
|----------------------|---------------------|--|--|--|
| Subject              | Reading             |  |  |  |
| Academic Year        | 2020 - 2021         |  |  |  |
| Diagnostic           | Fall Diagnostic     |  |  |  |
| Prior Diagnostic     | None                |  |  |  |
| Placement Definition | Standard View       |  |  |  |
|                      |                     |  |  |  |

Criterion Referenced

Students Assessed/Total: 143/882

**Overall Placement** 



## Placement By Domain





## **Curriculum Associates**

© Curriculum Associates, LLC, All Rights Reserved. | i-Ready.com

## **Diagnostic Results**



| School               | MAIN STREET ACADEMY |
|----------------------|---------------------|
| Subject              | Reading             |
| Academic Year        | 2020 - 2021         |
| Diagnostic           | Fall Diagnostic     |
| Prior Diagnostic     | None                |
| Placement Definition | Standard View       |
|                      |                     |

| Grade   | Overall Grade-Level Placement |     |     |     | Students<br>Assessed/Total |
|---------|-------------------------------|-----|-----|-----|----------------------------|
| Grade 7 |                               | 45% | 26% | 29% | 38/118                     |
| Grade 8 |